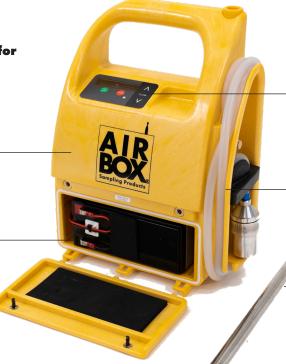

### FEATURES & BENEFITS

Adjustable flow rate (5-10 l/min)

Shower and dustproof to IP65 Quick, easy

Quick, easy cleaning for decontamination

Two units fit together

For easy carrying in one hand

Flow rate compensation

Maintains ± 0.1% against back pressure change

Reporting software
Compatible with most

asbestos management systems

No pulsation

(Visible on pressure guage)

Easy access battery compartment for quick on-site battery replacement

Easy to use control panel with highly visible OLED display

Easy to store hose (patented)

Removable telescopic mast (up to 2m)