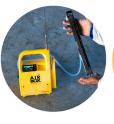

Maintains ± 0.1% against back pressure change

Reporting software
Compatible with most

asbestos management systems

No pulsation

(Visible on pressure guage)

Easy access battery compartment for quick on-site battery replacement

#### **Tamper proof**

Tests can only be accurate and compliant