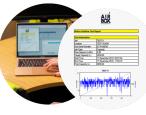

Maintains ± 0.1% against back pressure change

Reporting software
Compatible with most

asbestos management systems

No pulsation

(Visible on pressure guage)

Easy access battery compartment for quick on-site battery replacement