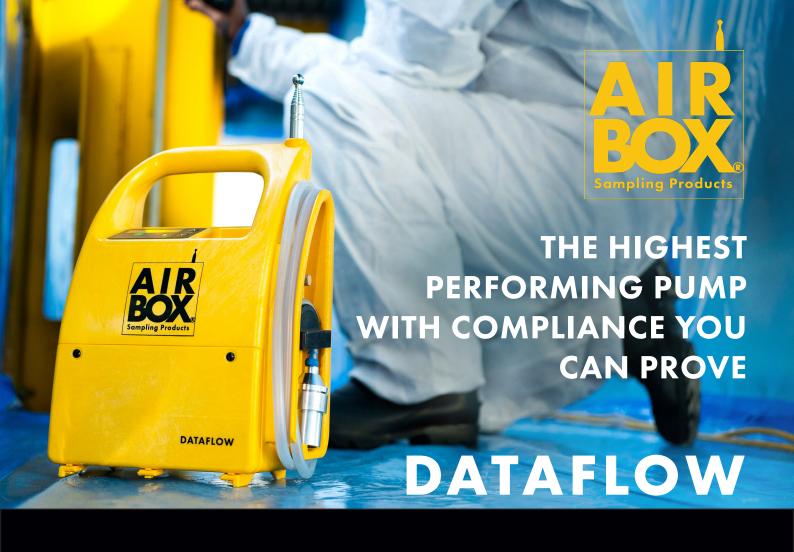

# OUR HIGH PERFORMANCE 5-10 L/MIN PUMP WITH FLOW COMPENSATION, NO PULSATION & FULL DATA CAPTURE

With automatic flow compensation to  $\pm$ -0.1%, data capture for proof of test results and our 2-year warranty, the Airbox Dataflow offers compliance you can prove.

## DATAFLOW