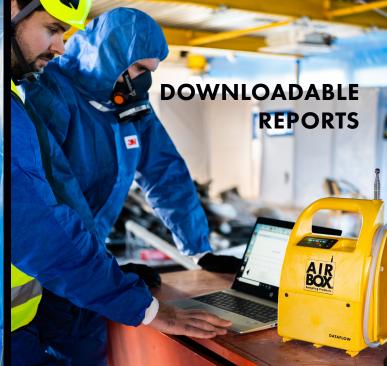

Maintains ± 0.1% against back pressure change

Reporting software
Compatible with most

asbestos management systems

No pulsation

(Visible on pressure guage)

Easy access battery compartment for quick on-site battery replacement