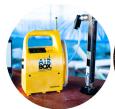

# OUR HIGH PERFORMANCE 5-10 L/MIN PUMP WITH FLOW COMPENSATION, NO PULSATION & FULL DATA CAPTURE

With automatic flow compensation to  $\pm$ -0.1%, data capture for proof of test results and our 2-year warranty, the Airbox Dataflow offers compliance you can prove.

### FEATURES & BENEFITS

Adjustable flow rate (5-10 l/min)

Shower and dustproof to IP65 Quick, easy

Quick, easy cleaning for decontamination

Two units fit together

For easy carrying in one hand

Flow rate compensation

Easy to use control panel with highly visible OLED display

Easy to store hose (patented)

Removable telescopic mast (up to 2m)