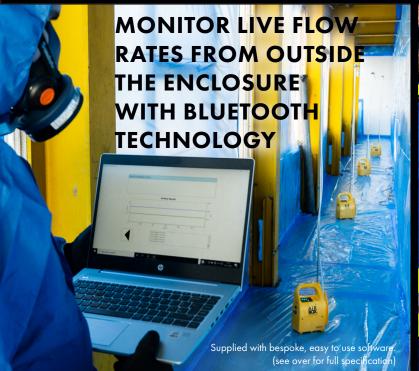

Maintains ± 0.1% against back pressure change

Reporting software
Compatible with most

asbestos management systems

No pulsation

(Visible on pressure guage)

Easy access battery compartment for quick on-site battery replacement