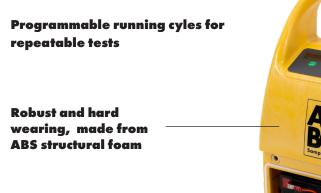

# OUR HIGH PERFORMANCE 5-10 L/MIN PUMP WITH FLOW COMPENSATION, NO PULSATION & FULL DATA CAPTURE

With automatic flow compensation to  $\pm$ -0.1%, data capture for proof of test results and our 2-year warranty, the Airbox Dataflow offers compliance you can prove.





## DATAFLOW



### FEATURES & BENEFITS













Adjustable flow rate (5-10 l/min)

Shower and dustproof to IP65 Quick, easy

Quick, easy cleaning for decontamination

Two units fit together

For easy carrying in one hand

Flow rate compensation

Maintains ± 0.1% against back pressure change

Reporting software
Compatible with most

asbestos management systems

No pulsation

(Visible on pressure guage)



Easy access battery compartment for quick on-site battery replacement



Easy to use control panel with highly visible OLED display

Easy to store hose (patented)

Removable telescopic mast (up to 2m)

#### Low ownership costs

Up to 30% cheaper over 2 years than most other pumps\*

#### **Tamper proof**

Tests can only be accurate and compliant

## Supplied with a 2 year warranty

#### **SPECIFICATIONS**

Dimensions:  $H38cm \times W 24cm \times D12cm$ 

Weight: 3 kg

Flow Stability: ± 0.1%

Battery Pack: 12.8V Lifepo4 12Ah Lithium

CE/CA MARKED: Fully EMC compliant Manufactured in the UK

### **SPEAK TO US**

\* Contact us for calculations