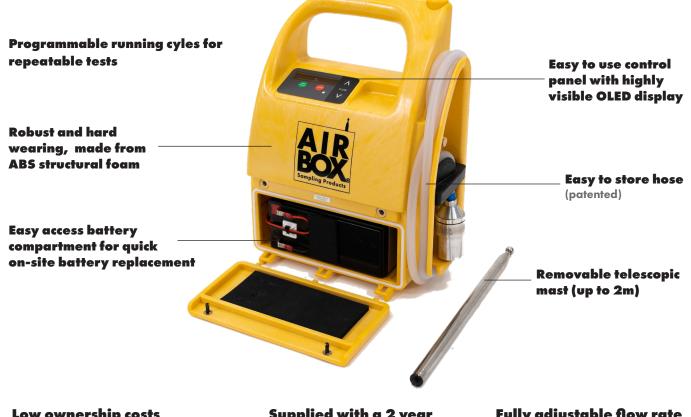

#### **FEATURES & BENEFITS**

Adjustable flow rate (5-10litres/min)

**Shower and dustproof to IP65** Quick, easy cleaning for decontamination

**Two units fit together** For easy carrying in one hand

Low ownership costs Up to 30% cheaper over 2 years than most other pumps\* Supplied with a 2 year warranty

Fully adjustable flow rate Covers 5 - 10 litres/min

#### SPECIFICATIONS

Dimensions: H38cm x W 24cm x D12cm Weight: 4.6 kg Battery Pack: (1x) 12 Volt Lead Acid

CE/CA MARKED: Fully EMC compliant Manufactured in the UK