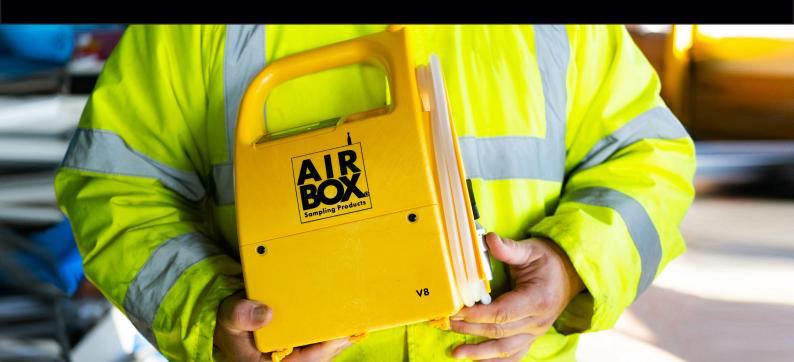

## THE 8-LITRE VERSION OF OUR BEST-SELLING ASBESTOS AIR SAMPLING PUMP, THE AIRBOX VARIFLOW 8

With all the features of our award-winning Variflow, the Variflow 8 is a cost-effective solution, ideal for 81/min testing cycles

# VARIFLOW 8

#### **FEATURES & BENEFITS**

Adjustable flow rate (5-10litres/min)

**Shower and dustproof to IP65** Quick, easy cleaning for decontamination

**Two units fit together** For easy carrying in one hand

Low ownership costs Up to 30% cheaper over 2 years than most other pumps\* Supplied with a 2 year warranty