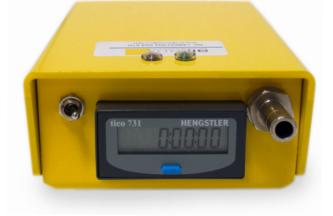

## **SPECIFICATIONS**

Flow Control: Variable potentiometer Manufactured in the UK

Dimensions: H4.5cm x W 8.0cm x D10.2cm

Weight: 780g

Battery Pack: (7.2V 4/5A (x6) Pack NiMH 1.8Ah -Charge Time: Approx 3 hours