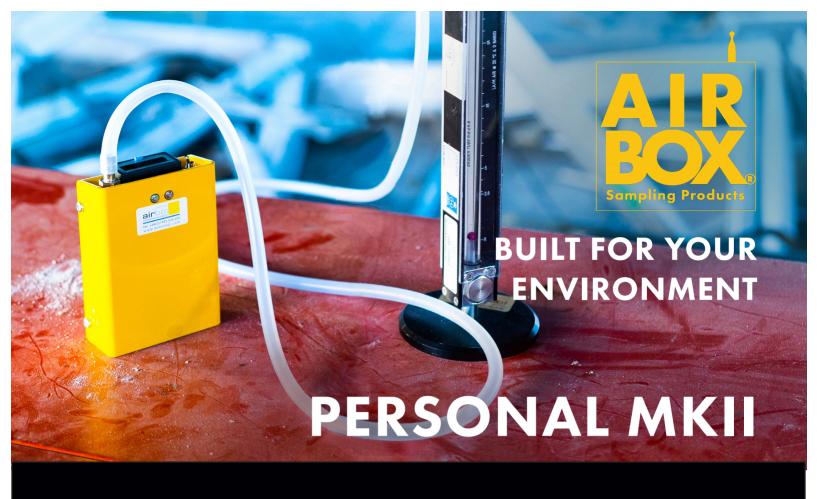

## THE AIRBOX PERSONAL MKII ASBESTOS TESTING PUMP

A low-flow workhorse, suitable for any personal asbestos monitoring routine.

## **FEATURES & BENEFITS**

Adjustable flow rates from 1-3 litres/min

**Robust build quality** 

Practical to use with integrated belt clip

Low maintenance and running costs

1 year warranty

## **SPECIFICATIONS**

Flow Control: Variable potentiometer Manufactured in the UK

Dimensions: H4.5cm x W 8.0cm x D10.2cm

Weight: 780g

Battery Pack: (7.2V 4/5A (x6) Pack NiMH 1.8Ah -Charge Time: Approx 3 hours